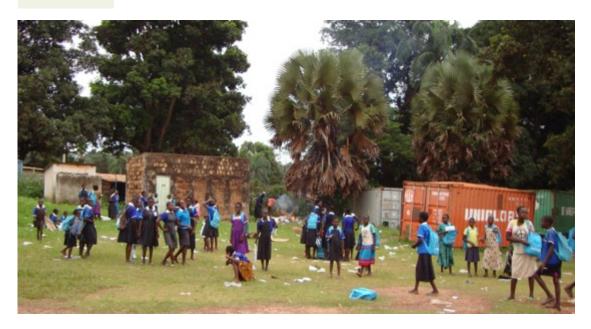

| 100 33F                                           |
| T.A Annual subscription<br>xamination fees<br>otal                 | 255 SSP                                           |
| xamination fees<br>otal                                            |                                                   |
| xamination fees                                                    |                                                   |
| xamination fees<br>otal<br>B:                                      | 255 SSP                                           |
| xamination fees<br>otal<br>B:                                      | 255 SSP<br>on or before the first day of the term |
| xamination fees<br>otal<br>B:<br>1- Funds shouid be paid in full o | 255 SSP<br>on or before the first day of the term |



Girls receiving school bags from UNICEF in Yambio (WES)

#### **Republic Of South Sudan**

State Ministry Of Education and Science and Technology Education Department Ibba County

Date: 15th Sept 2014

**Director General State Ministry of** Education Science and Technology Western Equatoria State- Yambio

#### Subject: Financial report on operation grant for February and March 2014

#### Dear Sir.

The above mentioned funds received correctly for Ibba county including the four payams with exception of Nabanga Payam its OPG received and used by the county education administration. reason is because the Payam single government school no single Payam supervisor who is to be responsible for handling and managing the funds.

#### Achievements

- The amount transfer divided by the number of pa