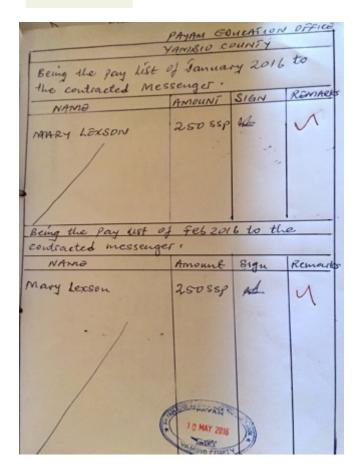

#### **Picture 3**

Thus continuing students shall pay 175 SSP -31 GESS =144 SSP and 1 Ream of paper term. Whereas new students shall pay 250 SSP- 31 GESS =219 SSP and 1 Ream of paper in first term. Meanwhile Second term and third term shall each be 175 SSP - 31SSP GESS =144 SSP respectively.