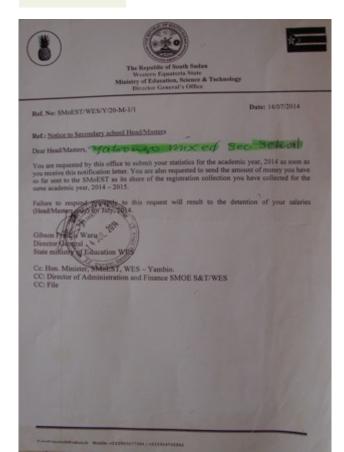

Date: 19thMay, 2014 DICED

in

no Disceminate inform the Herol/Terefunc eccus (OUNTE) ti to TIDDIT ecoudu Juffie 25/06/2014 Subject: REGISTRATION OF PLE CANDIDATES 2014

This letter serves to inform your office that the above mentioned subject commences on the 26<sup>th</sup> May, 2014.Registration fee is only seventy five (75ssp)per a candidate .

NB: The deadline for registration of PLE 2014 is on the 15th July, 2014 and no any other registration thereafter. Thanks you for your cooperation.

EXAMMATICU

ALC Nº: 5501311356

Ag/Director for Quality Promotion and Innovation Ministry of Education - EES/Torit.