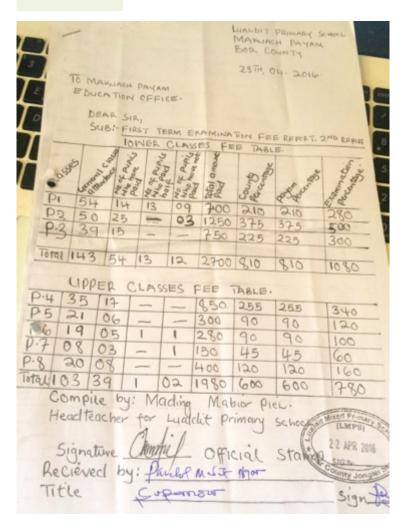

| 131   | 2159     | 323.8   | 5 215.9  | 107.95   |          |
| 10 IKpino PS     | 173   | 3150     | 472.5   | 315      | 157.5    |          |
| 11 Tiindoka      | 86    | 1020     | 153     | 102      | 51       |          |
| 12 Bazingung 4   | 127   | 2435     | 365.25  | 243.5    | 121.75   |          |
| 13 YMCA          | 200   | 4635     | 695.25  | 463.5    | 231.75   | -        |
| 4 Nayure         |       |          |         |          |          |          |
| Naangoins        |       |          |         |          |          |          |
| Rii Bodo         |       |          |         |          |          |          |
| a , a            | +1    | 460      | 69      | 46       | 23       |          |

# CED Yambio town: collection of registration fees (WES, 2016)



| 1   | P2 a    | Kaningron ,                           | fees             | Change and               |
|-----|---------|---------------------------------------|------------------|--------------------------|
|     | Sec     | ond Term                              | 7                |                          |
| T:  | AJan    | Majur                                 | Bol              | 5TSSP                    |
| 2.  | truguei | Mamer                                 | Ager             | 50 520                   |
| 3.  | Aduat   | Mamer                                 | Ager             | SUSSE                    |
| 4   |         | Thure                                 | bai .            | 52555Þ                   |
| 5   | Ayuen   | Kud                                   | Machok